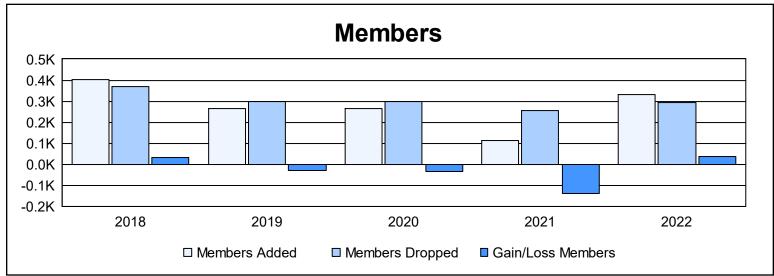

District 4 L3

As of June 2022 Cumulative

| Year      | New<br>Clubs | Dropped<br>Clubs | Gain/<br>Loss<br>Clubs | New<br>Members | Charter<br>Members | Reinstate<br>Members | Transfer<br>Members | Total<br>Member<br>Added | Total<br>Members<br>Dropped | Gain/<br>Loss<br>Members |
|-----------|--------------|------------------|------------------------|----------------|--------------------|----------------------|---------------------|--------------------------|-----------------------------|--------------------------|
| 2017-2018 | 5            | 2                | 3                      | 228            | 152                | 12                   | 9                   | 401                      | 370                         | 31                       |
| 2018-2019 | 2            | 1                | 1                      | 180            | 72                 | 12                   | 3                   | 267                      | 297                         | -30                      |
| 2019-2020 | 3            | 1                | 2                      | 178            | 73                 | 10                   | 4                   | 265                      | 298                         | -33                      |
| 2020-2021 | 0            | 4                | -4                     | 92             | 9                  | 9                    | 5                   | 115                      | 256                         | -141                     |
| 2021-2022 | 3            | 5                | -2                     | 183            | 74                 | 58                   | 14                  | 329                      | 292                         | 37                       |
| Average   | 3            | 3                | 0                      | 172            | 76                 | 20                   | 7                   | 275                      | 303                         | -27                      |