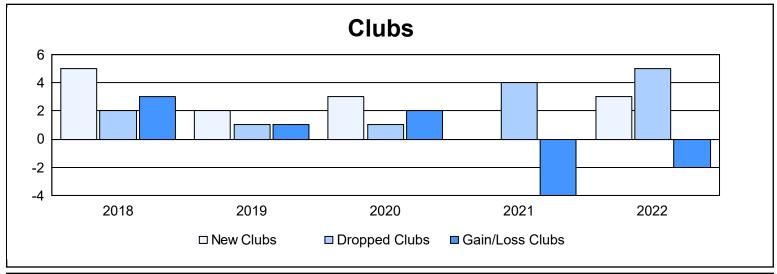

District 4 L3

As of June 2022 Cumulative

| Year      | New<br>Clubs | Dropped<br>Clubs | Gain/<br>Loss<br>Clubs | New<br>Members | Charter<br>Members | Reinstate<br>Members | Transfer<br>Members | Total<br>Member<br>Added | Total<br>Members<br>Dropped | Gain/<br>Loss<br>Members |
|-----------|--------------|------------------|------------------------|----------------|--------------------|----------------------|---------------------|--------------------------|-----------------------------|--------------------------|
| 2017-2018 | 5            | 2                | 3                      | 228            | 152                | 12                   | 9                   | 401                      | 370                         | 31                       |
| 2018-2019 | 2            | 1                | 1                      | 180            | 72                 | 12                   | 3                   | 267                      | 297                         | -30                      |
| 2019-2020 | 3            | 1                | 2                      | 178            | 73                 | 10                   | 4                   | 265                      | 298                         | -33                      |
| 2020-2021 | 0            | 4                | -4                     | 92             | 9                  | 9                    | 5                   | 115                      | 256                         | -141                     |
| 2021-2022 | 3            | 5                | -2                     | 183            | 74                 | 58                   | 14                  | 329                      | 292                         | 37                       |
| Average   | 3            | 3                | 0                      | 172            | 76                 | 20                   | 7                   | 275                      | 303                         | -27                      |